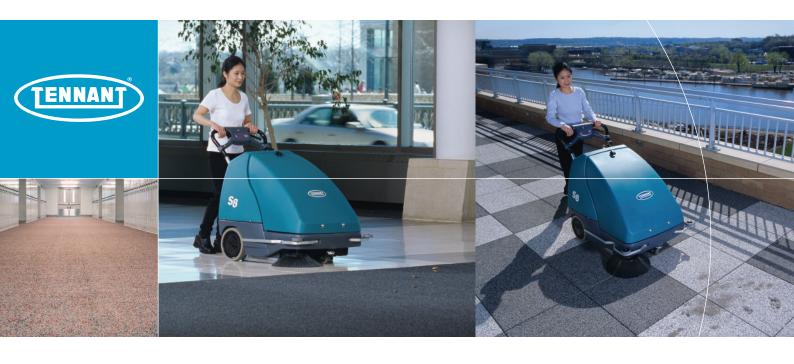

## CLEAN ANYTIME WITH THE NEW S8 SWEEPER.

With no cord to trip over, a low 65 dBA sound level, and a wide 710 mm sweeping path, the new S8 battery sweeper from Tennant is ideal for anytime cleaning, virtually anywhere.

## High productivity from maximum versatility

Move from carpet to hard-floor without stopping, and recharge anywhere there's an electrical outlet.