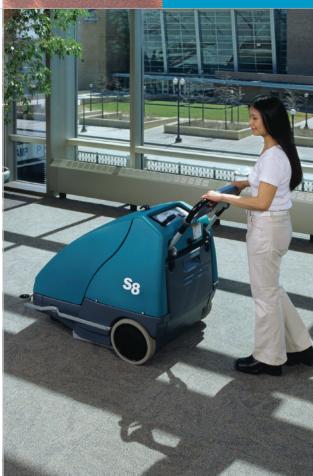

## CLEAN ANYTIME WITH THE NEW S8 SWEEPER.

With no cord to trip over, a low 65 dBA sound level, and a wide 710 mm sweeping path, the new S8 battery sweeper from Tennant is ideal for anytime cleaning, virtually anywhere.

## High productivity from maximum versatility

Move from carpet to hard-floor without stopping, and recharge anywhere there's an electrical outlet.